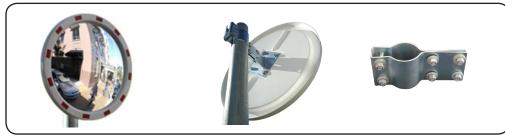

#### Features

- 2mm acrylic mirror face
- Pure reflective coating
- Large radius of curvature for minimum distance distortion
- Red reflective markings on the frame for greater visibility
- Very robust post clamp bracket for easy installation
- ASA circular frame ASA is a robust advanced vinyl impregnated with 100% UV resistance
- Wall mounting adaptor is available for clamp style bracket

#### Specifications

| Code   | Size | View Distance | Mirror Face | Fixture          | Bracket System                   |
|--------|------|---------------|-------------|------------------|----------------------------------|
| 68666C | 24″  | Up to 125'    | 2mm Acrylic | 3" Pole or *Wall | 9 <sup>3</sup> /4" Clamp Bracket |
| 68687C | 32″  | Up to 150'    | 2mm Acrylic | 3" Pole or *Wall | 9 <sup>3</sup> /4" Clamp Bracket |

\*Wall: Can be Wall mounted using Wall Mounting Adaptor (not included). Optional Extra.