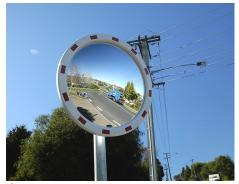

## **Circular Pro Series**

When a high visibility, general purpose traffic mirror with a superior image is required, the Circular Pro Series mirror is the ideal choice. In addition the back is made from a 100% UV stabilised advanced vinyl composite, ensuring superior longevity and strength. The classic styling and enhanced safety features make this the ultimate traffic mirror.

#### Features

- 2mm acrylic mirror face
- Pure reflective coating
- Large radius of curvature for minimum distance distortion
- Red reflective markings on the frame for greater visibility
- Very robust post clamp bracket for easy installation
- ASA circular frame ASA is a robust advanced vinyl impregnated with 100% UV resistance
- Wall mounting adaptor is available for clamp style bracket

## Situation Images:

High Visibility Traffic Safety

Pedestrians and Sidewalks

Driveways on Blind Corners