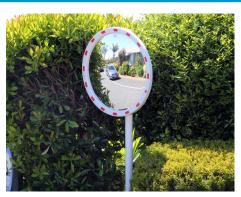

## **Circular Pro Series**

When a high visibility, general purpose traffic mirror with a superior image is required, the Circular Pro Series mirror is the ideal choice. In addition the back is made from a 100% UV stabilised advanced vinyl composite, ensuring superior longevity and strength. The classic styling and enhanced safety features make this the ultimate traffic mirror.

#### Suitable Uses

- Road and Traffic Safety
- High Visibility
- Driveways and Parking Lots
- Pedestrian Crossings and Sidewalks
- Security Checkpoints and Border Control