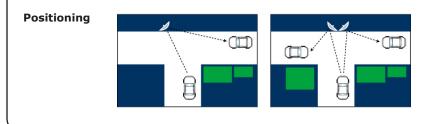

## Situation Images:

High Visibility Traffic Safety

Pedestrians and Sidewalks

Driveways on Blind Corners