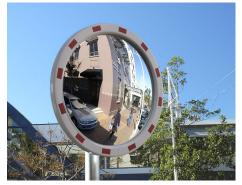

## **Circular Pro Series**

When a high visibility, general purpose traffic mirror with a superior image is required, the Circular Pro Series mirror is the ideal choice. In addition the back is made from a 100% UV stabilised advanced vinyl composite, ensuring superior longevity and strength. The classic styling and enhanced safety features make this the ultimate traffic mirror.

#### Features

- 2mm acrylic mirror face
- Pure reflective coating
- Large radius of curvature for minimum distance distortion
- Red reflective markings on the frame for greater visibility
- Very robust post clamp bracket for easy installation
- ASA circular frame ASA is a robust advanced vinyl impregnated with 100% UV resistance
- Wall mounting adaptor is available for clamp style bracket

## Situation Images:

High Visibility Traffic Safety

Pedestrians and Sidewalks

Driveways on Blind Corners