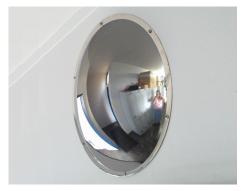

#### **Stainless Steel Wall Dome**

The Unbreakable wall mounted dome gives 180 degrees of vision and is ideal for preventing surprise attacks and collisions in vandal prone areas. The highly polished stainless steel face will resist repeated blows. This mirror works best in areas such as subway / underpass locations, underground corridors and in multi-storey car parks and if attacked with graffiti / spray paint, this can be easily removed with solvents.

### **Features**

- .9mm (18 Gauge) 304 Stainless Steel mirror face
- The curve is designed to maximise the viewing area for added safety
- 7mm Plain holes to take security head fasteners (not included)
- Graffiti can be easily removed
- Scratch resistant
- All parts of the mirror are flame proof