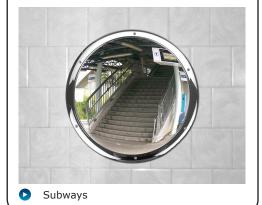

#### **Stainless Steel Wall Dome**

The Unbreakable wall mounted dome gives 180 degrees of vision and is ideal for preventing surprise attacks and collisions in vandal prone areas. The highly polished stainless steel face will resist repeated blows. This mirror works best in areas such as subway / underpass locations, underground corridors and in multi-storey car parks and if attacked with graffiti / spray paint, this can be easily removed with solvents.

## **Suitable Uses**

- Subways and underpasses
- Parking Lots
- Train stations
- Vandal prone areas