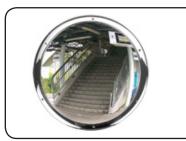

#### **Stainless Steel Wall Dome**

The Unbreakable wall mounted dome gives 180 degrees of vision and is ideal for preventing surprise attacks and collisions in vandal prone areas. The highly polished stainless steel face will resist repeated blows. This mirror works best in areas such as subway / underpass locations, underground corridors and in multi-storey car parks and if attacked with graffiti / spray paint, this can be easily removed with solvents.

# Situation Images:

Corridors

Security