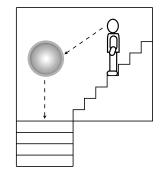

#### **Stainless Steel Wall Dome**

The Unbreakable wall mounted dome gives 180 degrees of vision and is ideal for preventing surprise attacks and collisions in vandal prone areas. The highly polished stainless steel face will resist repeated blows. This mirror works best in areas such as subway / underpass locations, underground corridors and in multi-storey car parks and if attacked with graffiti / spray paint, this can be easily removed with solvents.

### **Positioning**