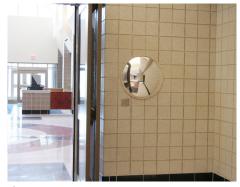

with graffiti / spray paint, this can be easily removed with solvents.

### **Features**

- .9mm (18 Gauge) 304 Stainless Steel mirror face
- The curve is designed to maximise the viewing area for added safety
- 7mm Plain holes to take security head fasteners (not included)
- Graffiti can be easily removed
- Scratch resistant
- All parts of the mirror are flame proof

## **Suitable Uses**

- Subways and underpasses
- Parking Lots
- Train stations
- Vandal prone areas

## **Specifications**

|   | Code  | Size | View Distance | Mirror Face  | Fixture | Mounting Hardware |
|---|-------|------|---------------|--------------|---------|-------------------|
| Ì | 66505 | 20"  | Up to 20'     | .9mm S/Steel | Wall    | Not Included      |

### **Positioning**



# Situation Images:



Corridors



Security



# DuraVision™ Mirror Systems

Find out more about the great range of DuraVision Mirror Systems at our website...



www.duravision.net