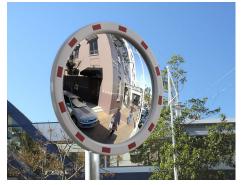

## **DuraVision™ Convex Mirror Product Sheet:**

#### **Outdoor Circular Pro Series**

When a high visibility, general purpose traffic mirror with a superior image is required, the Pro Series Circular mirror is the ideal choice. In addition the back is made from a 100% UV stabilised advanced plastic composite, ensuring superior longevity and strength. The classic styling and enhanced safety features make this the ultimate traffic mirror.

#### **Features**

- · 2mm acrylic mirror face
- Pure reflective coating
- Large radius of curvature for minimum distance distortion
- Red reflective markings on the frame for greater visibility
- Very robust post clamp bracket for easy installation
- ASA circular frame ASA is a robust advanced plastic impregnated with 100% UV resistance
- Wall mounting adaptor, optional extra