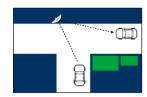

easy installation
- ASA circular frame ASA is a robust advanced plastic impregnated with 100% UV resistance
- Wall mounting adaptor, optional extra

#### **Suitable Uses**

- Road and Traffic Safety
- High Visibility
- Driveways and Carparks
- Outdoor Security around Buildings
- Security Checkpoints and Border Control

### **Specifications**

| Code   | Size   | View Distance | Mirror Face | Mirror Back       | Bracket Length |
|--------|--------|---------------|-------------|-------------------|----------------|
| 18666C | 600mm  | Up to 38m     | 2mm Acrylic | Moulded ASA Vinyl | 250mm          |
| 18687C | 800mm  | Up to 46m     | 2mm Acrylic | Moulded ASA Vinyl | 250mm          |
| 18695C | 1000mm | Up to 56m     | 2mm Acrylic | Moulded ASA Vinyl | 250mm          |

# **Positioning**





## Situation Images:



Pedestrian Safety



Blind Corners



# DuraVision™ Mirror Systems

Find our more about the great range of DuraVision Mirror Systems at our website...



www.duravision.net