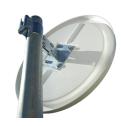

#### **Features**

- · 2mm acrylic mirror face
- Pure reflective coating
- Large radius of curvature for minimum distance distortion
- Red reflective markings on the frame for greater visibility
- Very robust post clamp bracket for easy installation
- ASA circular frame ASA is a robust advanced plastic impregnated with 100% UV resistance
- Wall mounting adaptor, optional extra