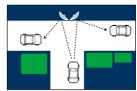

sy installation
- ASA circular frame ASA is a robust advanced plastic impregnated with 100% UV resistance
- Wall mounting adaptor, optional extra

#### **Suitable Uses**

- Road and Traffic Safety
- High Visibility
- Driveways and Carparks
- Outdoor Security around Buildings
- Security Checkpoints and Border Control

### **Specifications**

| Code   | Size   | View Distance | Mirror Face | Mirror Back       | Bracket Length |
|--------|--------|---------------|-------------|-------------------|----------------|
| 18666C | 600mm  | Up to 38m     | 2mm Acrylic | Moulded ASA Vinyl | 250mm          |
| 18687C | 800mm  | Up to 46m     | 2mm Acrylic | Moulded ASA Vinyl | 250mm          |
| 18695C | 1000mm | Up to 56m     | 2mm Acrylic | Moulded ASA Vinyl | 250mm          |

# **Positioning**





## Situation Images:



Pedestrian Safety



Blind Corners



# DuraVision™ Mirror Systems

Find our more about the great range of DuraVision Mirror Systems at our website...



www.duravision.net