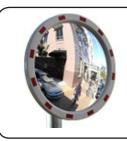

#### **Outdoor Circular Pro Series**

When a high visibility, general purpose traffic mirror with a superior image is required, the Pro Series Circular mirror is the ideal choice. In addition the back is made from a 100% UV stabilised advanced plastic composite, ensuring superior longevity and strength. The classic styling and enhanced safety features make this the ultimate traffic mirror.

#### **Features**

- · 2mm acrylic mirror face
- Pure reflective coating
- Large radius of curvature for minimum distance distortion
- Red reflective markings on the frame for greater visibility
- Very robust post clamp bracket for easy installation
- ASA circular frame ASA is a robust advanced plastic impregnated with 100% UV resistance
- Wall mounting adaptor, optional extra

#### **Suitable Uses**

- Road and Traffic Safety
- High Visibility
- Driveways and Carparks
- Outdoor Security around Buildings
- Security Checkpoints and Border Control