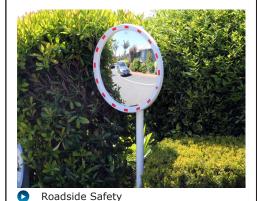

#### **Outdoor Circular Pro Series**

When a high visibility, general purpose traffic mirror with a superior image is required, the Pro Series Circular mirror is the ideal choice. In addition the back is made from a 100% UV stabilised advanced plastic composite, ensuring superior longevity and strength. The classic styling and enhanced safety features make this the ultimate traffic mirror.

#### **Features**

- · 2mm acrylic mirror face
- Pure reflective coating
- Large radius of curvature for minimum distance distortion
- Red reflective markings on the frame for greater visibility
- Very robust post clamp bracket for easy installation
- ASA circular frame ASA is a robust advanced plastic impregnated with 100% UV resistance
- Wall mounting adaptor, optional extra

#### **Suitable Uses**

- Road and Traffic Safety
- High Visibility
- Driveways and Carparks
- Outdoor Security around Buildings
- Security Checkpoints and Border Control

## Situation Images:

Pedestrian Safety

Blind Corners