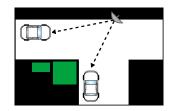

ted hood
- Orange vinyl extrusion
- Outdoor strength pole mount fittings to fit 75mm dia. pole
- · Wall mounting adaptor available for clamp style bracket

## **Suitable Uses**

- Road and Traffic Safety
- Harsh Weather Conditions
- Driveways and Carparks
- Outdoor Security aound Buildings
- Security Checkpoints and Border Control

### **Specifications**

| Code   | Size   | View Distance | Mirror Face | Mirror Back     | Bracket Length |
|--------|--------|---------------|-------------|-----------------|----------------|
| 18066C | 600mm  | Up to 38m     | 3mm Acrylic | 10mm PVC Celuka | 250mm          |
| 18087C | 800mm  | Up to 50m     | 3mm Acrylic | 10mm PVC Celuka | 250mm          |
| 18445C | 1000mm | Up to 60m     | 3mm Acrylic | 10mm PVC Celuka | 250mm          |

## Positioning





## Situation Images:



Driveways



High Speed Traffic



# DuraVision™ Mirror Systems

Find our more about the great range of DuraVision Mirror Systems at our website...



www.duravision.net