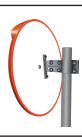

### **Outdoor DeLuxe Acrylic**

The DeLuxe acrylic convex mirror is scientifically designed to optimise a drivers field of vision and minimise distance distortions making this model ideal for traffic and road situations. The shallower curve of the mirror face means you can observe high speed traffic much more safely. The DeLuxe model can be strategically positioned anywhere a driver's field of vision is obstructed, such as blind corners, a concealed entry or exit and hard to see intersections. The galvanised steel clamp bracket is designed for pole mounting. A wall mounting adaptor is also available to fix the mirror to a flat surface.

#### **Features**

- 3mm acrylic mirror face
- Pure reflective coating
- Large radius of curvature for minimum distance distortion
- Orange powder coated hood
- Orange vinyl extrusion
- Outdoor strength pole mount fittings to fit 75mm dia. pole
- · Wall mounting adaptor available for clamp style bracket