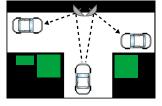

d hood
- Orange vinyl extrusion
- Outdoor strength pole mount fittings to fit 75mm dia. pole
- · Wall mounting adaptor available for clamp style bracket

## **Suitable Uses**

- Road and Traffic Safety
- Harsh Weather Conditions
- Driveways and Carparks
- Outdoor Security aound Buildings
- Security Checkpoints and Border Control

### **Specifications**

| Code   | Size   | View Distance | Mirror Face | Mirror Back     | Bracket Length |
|--------|--------|---------------|-------------|-----------------|----------------|
| 18066C | 600mm  | Up to 38m     | 3mm Acrylic | 10mm PVC Celuka | 250mm          |
| 18087C | 800mm  | Up to 50m     | 3mm Acrylic | 10mm PVC Celuka | 250mm          |
| 18445C | 1000mm | Up to 60m     | 3mm Acrylic | 10mm PVC Celuka | 250mm          |

## Positioning





## Situation Images:



Driveways



High Speed Traffic



# DuraVision™ Mirror Systems

Find our more about the great range of DuraVision Mirror Systems at our website...



www.duravision.net