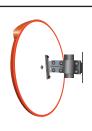

### **Outdoor DeLuxe Acrylic**

The DeLuxe acrylic convex mirror is scientifically designed to optimise a drivers field of vision and minimise distance distortions making this model ideal for traffic and road situations. The shallower curve of the mirror face means you can observe high speed traffic much more safely. The DeLuxe model can be strategically positioned anywhere a driver's field of vision is obstructed, such as blind corners, a concealed entry or exit and hard to see intersections. The galvanised steel clamp bracket is designed for pole mounting. A wall mounting adaptor is also available to fix the mirror to a flat surface.

#### **Features**

- 3mm acrylic mirror face
- Pure reflective coating
- Large radius of curvature for minimum distance distortion
- Orange powder coated hood
- Orange vinyl extrusion
- Outdoor strength pole mount fittings to fit 75mm dia. pole
- · Wall mounting adaptor available for clamp style bracket