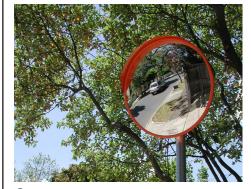

trusion
- Outdoor strength pole mount fittings to fit 75mm dia. pole
- · Wall mounting adaptor available for clamp style bracket

## **Suitable Uses**

- Road and Traffic Safety
- Harsh Weather Conditions
- Driveways and Carparks
- Outdoor Security aound Buildings
- Security Checkpoints and Border Control

### **Specifications**

| Code   | Size   | View Distance | Mirror Face | Mirror Back     | Bracket Length |
|--------|--------|---------------|-------------|-----------------|----------------|
| 18066C | 600mm  | Up to 38m     | 3mm Acrylic | 10mm PVC Celuka | 250mm          |
| 18087C | 800mm  | Up to 50m     | 3mm Acrylic | 10mm PVC Celuka | 250mm          |
| 18445C | 1000mm | Up to 60m     | 3mm Acrylic | 10mm PVC Celuka | 250mm          |

## Positioning





## Situation Images:



Driveways



High Speed Traffic



# DuraVision™ Mirror Systems

Find our more about the great range of DuraVision Mirror Systems at our website...



www.duravision.net