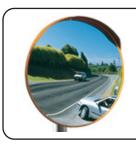

### **Outdoor DeLuxe Acrylic**

The DeLuxe acrylic convex mirror is scientifically designed to optimise a drivers field of vision and minimise distance distortions making this model ideal for traffic and road situations. The shallower curve of the mirror face means you can observe high speed traffic much more safely. The DeLuxe model can be strategically positioned anywhere a driver's field of vision is obstructed, such as blind corners, a concealed entry or exit and hard to see intersections. The galvanised steel clamp bracket is designed for pole mounting. A wall mounting adaptor is also available to fix the mirror to a flat surface.

## Situation Images:

Driveways

High Speed Traffic