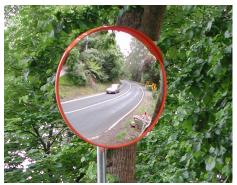

door strength pole mount fittings to fit 75mm dia. pole
- · Wall mounting adaptor available for clamp style bracket

## **Suitable Uses**

- Road and Traffic Safety
- Harsh Weather Conditions
- Driveways and Carparks
- Outdoor Security aound Buildings
- Security Checkpoints and Border Control

### **Specifications**

| Code   | Size   | View Distance | Mirror Face | Mirror Back     | Bracket Length |
|--------|--------|---------------|-------------|-----------------|----------------|
| 18066C | 600mm  | Up to 38m     | 3mm Acrylic | 10mm PVC Celuka | 250mm          |
| 18087C | 800mm  | Up to 50m     | 3mm Acrylic | 10mm PVC Celuka | 250mm          |
| 18445C | 1000mm | Up to 60m     | 3mm Acrylic | 10mm PVC Celuka | 250mm          |

## Positioning





## Situation Images:



Driveways



High Speed Traffic



# DuraVision™ Mirror Systems

Find our more about the great range of DuraVision Mirror Systems at our website...



www.duravision.net