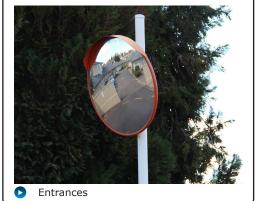

### **Outdoor DeLuxe Acrylic**

The DeLuxe acrylic convex mirror is scientifically designed to optimise a drivers field of vision and minimise distance distortions making this model ideal for traffic and road situations. The shallower curve of the mirror face means you can observe high speed traffic much more safely. The DeLuxe model can be strategically positioned anywhere a driver's field of vision is obstructed, such as blind corners, a concealed entry or exit and hard to see intersections. The galvanised steel clamp bracket is designed for pole mounting. A wall mounting adaptor is also available to fix the mirror to a flat surface.

## Situation Images:

Driveways

High Speed Traffic