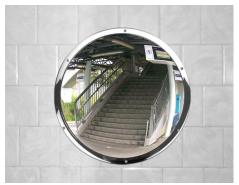

e is designed to maximise the viewing area for added safety
- 7mm Plain holes to take security head fasteners
- Stainless Steel mirror is flame proof
- Optional encapsulating Frame available

## **Suitable Uses**

- Subways and underpasses
- Car parks
- Train stations
- Vandal prone areas

#### **Specifications**

| Code    | Size  | View Distance | Mirror Face  | Frame      | Holes            |
|---------|-------|---------------|--------------|------------|------------------|
| 16505   | 500mm | Up to 30m     | .9mm S/Steel | None       | 6 x Plain        |
| 16505C  | 500mm | Up to 30m     | .9mm S/Steel | None       | 6 x counter-bore |
| 16505WD | 500mm | Up to 30m     | .9mm S/Steel | With Frame | 6 x counter-bore |

## **Positioning**



# Situation Images:



Wide Angle Reflection



Train Stations



## DuraVision™ Mirror Systems

Find our more about the great range of DuraVision Mirror Systems at our website...



www.duravision.net