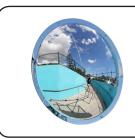

#### **DuraVision™ Convex Mirror Product Sheet:**







#### **Stainless Steel Wall Dome**

The Unbreakable wall mounted dome gives 180 degrees of vision and is ideal for preventing surprise attacks and collisions in vandal prone areas. The highly polished stainless steel face will resist repeated blows. This mirror works best in areas such as subway / underpass locations, underground corridors and in multi-storey car parks and if attacked with graffiti / spray paint, this can be easily removed with solvents.

#### **Features**

- .9mm (18 Gauge) 304 Stainless Steel mirror face
- The curve is designed to maximise the viewing area for added safety
- 7mm Plain holes to take security head fasteners
- Stainless Steel mirror is flame proof
- Optional encapsulating Frame available

## **Suitable Uses**

- Subways and underpasses
- Car parks
- T