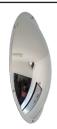

#### **Stainless Steel Wall Dome**

The Unbreakable wall mounted dome gives 180 degrees of vision and is ideal for preventing surprise attacks and collisions in vandal prone areas. The highly polished stainless steel face will resist repeated blows. This mirror works best in areas such as subway / underpass locations, underground corridors and in multi-storey car parks and if attacked with graffiti / spray paint, this can be easily removed with solvents.

#### **Features**

- .9mm (18 Gauge) 304 Stainless Steel mirror face
- The curve is designed to maximise the viewing area for added safety
- 7mm Plain holes to take security head fasteners
- Stainless Steel mirror is flame proof
- Optional encapsulating Frame available