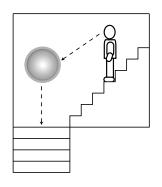

auge) 304 Stainless Steel mirror face
- The curve is designed to maximise the viewing area for added safety
- 7mm Plain holes to take security head fasteners
- Stainless Steel mirror is flame proof
- Optional encapsulating Frame available

## **Suitable Uses**

- Subways and underpasses
- Car parks
- Train stations
- Vandal prone areas

#### **Specifications**

| Code    | Size  | View Distance | Mirror Face  | Frame      | Holes            |
|---------|-------|---------------|--------------|------------|------------------|
| 16505   | 500mm | Up to 30m     | .9mm S/Steel | None       | 6 x Plain        |
| 16505C  | 500mm | Up to 30m     | .9mm S/Steel | None       | 6 x counter-bore |
| 16505WD | 500mm | Up to 30m     | .9mm S/Steel | With Frame | 6 x counter-bore |

## **Positioning**



# Situation Images:



Wide Angle Reflection



Train Stations



## DuraVision™ Mirror Systems

Find our more about the great range of DuraVision Mirror Systems at our website...



www.duravision.net