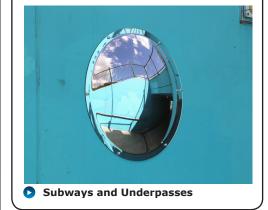

## **Suitable Uses**

- Subways and underpasses
- Car parks
- Train stations
- Vandal prone areas