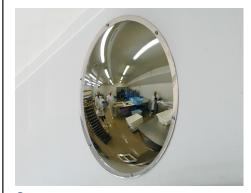

el mirror face
- The curve is designed to maximise the viewing area for added safety
- 7mm Plain holes to take security head fasteners
- Stainless Steel mirror is flame proof
- Optional encapsulating Frame available

## **Suitable Uses**

- Subways and underpasses
- Car parks
- Train stations
- Vandal prone areas

#### **Specifications**

| Code    | Size  | View Distance | Mirror Face  | Frame      | Holes            |
|---------|-------|---------------|--------------|------------|------------------|
| 16505   | 500mm | Up to 30m     | .9mm S/Steel | None       | 6 x Plain        |
| 16505C  | 500mm | Up to 30m     | .9mm S/Steel | None       | 6 x counter-bore |
| 16505WD | 500mm | Up to 30m     | .9mm S/Steel | With Frame | 6 x counter-bore |

## **Positioning**



# Situation Images:



Wide Angle Reflection



Train Stations



## DuraVision™ Mirror Systems

Find our more about the great range of DuraVision Mirror Systems at our website...



www.duravision.net