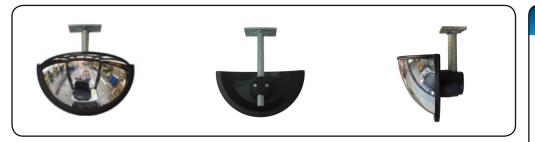

## **Forklift Half Dome**

To attach to cab roof support, assemble mounting hardware as shown in the images below.

Or mount bracket directly to cab roof using suitable screws.

Remove Cap)