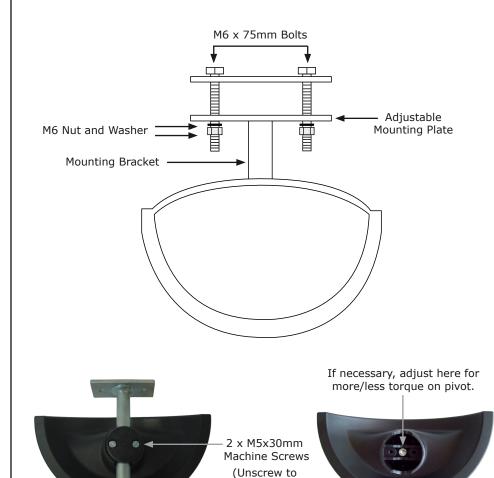

## **Forklift Half Dome**

To attach to cab roof support, assemble mounting hardware as shown in the images below.

Or mount bracket directly to cab roof using suitable screws.

Remove Cap)