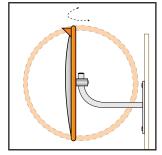

## Wall Mounting with J-Bracket: (300mm - 600mm Size Only)

- 1. Decide the appropriate place to site the mirror to give maximum vision.
- 2. Fix J-Bracket to wall or ceiling using suitable fixing hardware (ie: screws, bolts). Allowing enough room to get the mirror on to the J-Bracket.
- 3. Slide the adaptor and mirror over the J-Bracket and adjust mirror to the desired position.
- 4. Tighten the Grub Screw in the adaptor securely with the supplied Allen Key.