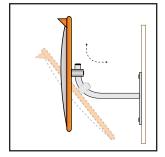

## Pole Mounting with U-Bolts: (300mm - 600mm Size Only)

- 1. Choose a 75mm Round pole to attach the U-Bolts to.
- 2. 300mm 450mm diameter mirrors: Thread the U-Bolts around the J-Bracket and through the U-Bolt Flat Plate.

**600mm** diameter mirrors: - Thread the U-Bolts through **one side** of the J-Bracket and then through both sides of the U-Bolt Flat Plate.

- 3. Thread the Washer and Nut onto the U-Bolts and tighten.
- 4. Slide the adaptor and mirror over the J-Bracket and adjust mirror to the desired position.
- 5. Tighten the Grub Screw in the adaptor securely with the supplied Allen Key.

**300mm - 450mm Dia. Size**U-Bolt does NOT thread through
the J-Backet

**600mm Dia. Size**U-Bolt threads through
ONE SIDE of the J-Backet