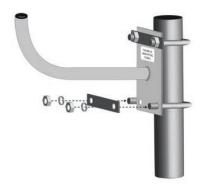

## Pole Mounting with U-Bolts: (300mm - 600mm Size Only)

- 1. Choose a 75mm Round pole to attach the U-Bolts to.
- 2. 300mm 450mm diameter mirrors: Thread the U-Bolts around the J-Bracket and through the U-Bolt Flat Plate.

**600mm** diameter mirrors: - Thread the U-Bolts through **one side** of the J-Bracket and then through both sides of the U-Bolt Flat Plate.

- 3. Thread the Washer and Nut onto the U-Bolts and tighten.
- 4. Slide the adaptor and mirror over the J-Bracket and adjust mirror to the desired position.
- 5. Tighten the Grub Screw in the adaptor securely with the supplied Allen Key.