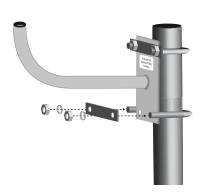

## Wall Mounting with J-Bracket: (300mm - 600mm Size Only)

- 1. Decide the appropriate place to site the mirror to give maximum vision.
- 2. Fix J-Bracket to wall or ceiling using suitable fixing hardware (ie: screws, bolts). Allowing enough room to get the mirror on to the J-Bracket.
- 3. Slide the adaptor and mirror over the J-Bracket and adjust mirror to the desired position.
- 4. Tighten the Grub Screw in the adaptor securely with the supplied Allen Key.