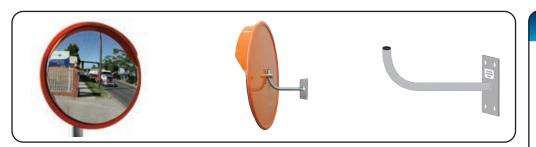

## Wall Mounting with J-Bracket: (300mm - 600mm Size Only)

- 1. Decide the appropriate place to site the mirror to give maximum vision.
- 2. Fix J-Bracket to wall or ceiling using suitable fixing hardware (ie: screws, bolts). Allowing enough room to get the mirror on to the J-Bracket.
- 3. Slide the adaptor and mirror over the J-Bracket and adjust mirror to the desired position.
- 4. Tighten the Grub Screw in the adaptor securely with the supplied Allen Key.

## Pole Mounting with U-Bolts: (300mm - 600mm Size Only)

- 1. Choose a 75mm Round pole to attach the U-Bolts to.
- 2. 300mm 450mm diameter mirrors: Thread the U-Bolts around the J-Bracket and through the U-Bolt Flat Plate.

**600mm** diameter mirrors: - Thread the U-Bolts through **one side** of the J-Bracket and then through both sides of the U-Bolt Flat Plate.

- 3. Thread the Washer and Nut onto the U-Bolts and tighten.
- 4. Slide the adaptor and mirror over the J-Bracket and adjust mirror to the desired position.
- 5. Tighten the Grub Screw in the adaptor securely with the supplied Allen Key.