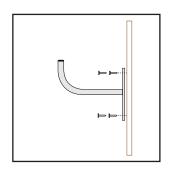

## Wall Mounting with J-Bracket: (300mm - 600mm Size Only)

- 1. Decide the appropriate place to site the mirror to give maximum vision.
- 2. Fix J-Bracket to wall or ceiling using suitable fixing hardware (ie: screws, bolts). Allowing enough room to get the mirror on to the J-Bracket.
- 3. Slide the adaptor and mirror over the J-Bracket and adjust mirror to the desired position.
- 4. Tighten the Grub Screw in the adaptor securely with the supplied Allen Key.