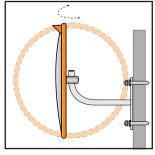

## Wall Mounting with J-Bracket: (300mm - 600mm Size Only)

- 1. Decide the appropriate place to site the mirror to give maximum vision.
- 2. Fix J-Bracket to wall or ceiling using suitable fixing hardware (ie: screws, bolts). Allowing enough room to get the mirror on to the J-Bracket.
- 3. Slide the adaptor and mirror over the J-Bracket and adjust mirror to the desired position.
- 4. Tighten the Grub Screw in the adaptor securely with the supplied Allen Key.