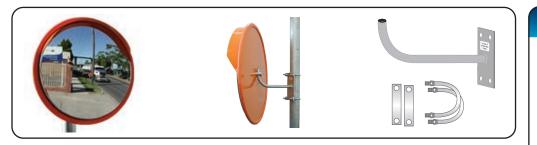

## Pole Mounting with U-Bolts: (300mm - 600mm Size Only)

- 1. Choose a 75mm Round pole to attach the U-Bolts to.
- 2. 300mm 450mm diameter mirrors: Thread the U-Bolts around the J-Bracket and through the U-Bolt Flat Plate.

**600mm** diameter mirrors: - Thread the U-Bolts through **one side** of the J-Bracket and then through both sides of the U-Bolt Flat Plate.

- 3. Thread the Washer and Nut onto the U-Bolts and tighten.
- 4. Slide the adaptor and mirror over the J-Bracket and adjust mirror to the desired position.
- 5. Tighten the Grub Screw in the adaptor securely with the supplied Allen Key.