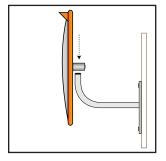

## Wall Mounting with J-Bracket: (300mm - 600mm Size Only)

- 1. Decide the appropriate place to site the mirror to give maximum vision.
- 2. Fix J-Bracket to wall or ceiling using suitable fixing hardware (ie: screws, bolts). Allowing enough room to get the mirror on to the J-Bracket.
- 3. Slide the adaptor and mirror over the J-Bracket and adjust mirror to the desired position.
- 4. Tighten the Grub Screw in the adaptor securely with the supplied Allen Key.

### Installation Guides:

- Indoor Standard Convex Mirror
- Indoor Space Saver Convex Mirror
- Indoor Ceiling Dome Convex Mirror
- ▶ Indoor Half Dome Convex Mirror
- Indoor Quarter Dome Convex Mirror
- Outdoor Heavy Duty Convex Mirror
- Outdoor De Luxe Convex Mirror
- Outdoor Pro Series Convex Mirror
- Inspection Convex Mirrors
- Food Processing Convex Mirrors
- School Mirror Set
- Corrections Dome With Frame
- Corrections Half Dome With Frame
- Corrections Quarter Dome With Frame