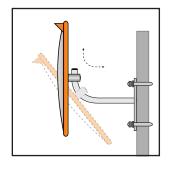

## Pole Mounting with U-Bolts: (300mm - 600mm Size Only)

- 1. Choose a 75mm Round pole to attach the U-Bolts to.
- 2. 300mm 450mm diameter mirrors: Thread the U-Bolts around the J-Bracket and through the U-Bolt Flat Plate.

**600mm** diameter mirrors: - Thread the U-Bolts through **one side** of the J-Bracket and then through both sides of the U-Bolt Flat Plate.

- 3. Thread the Washer and Nut onto the U-Bolts and tighten.
- 4. Slide the adaptor and mirror over the J-Bracket and adjust mirror to the desired position.
- 5. Tighten the Grub Screw in the adaptor securely with the supplied Allen Key.

**300mm - 450mm Dia. Size**U-Bolt does NOT thread through
the J-Backet

**600mm Dia. Size**U-Bolt threads through
ONE SIDE of the J-Backet