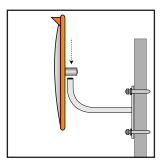

## Wall Mounting with J-Bracket: (300mm - 600mm Size Only)

- 1. Decide the appropriate place to site the mirror to give maximum vision.
- 2. Fix J-Bracket to wall or ceiling using suitable fixing hardware (ie: screws, bolts). Allowing enough room to get the mirror on to the J-Bracket.
- 3. Slide the adaptor and mirror over the J-Bracket and adjust mirror to the desired position.
- 4. Tighten the Grub Screw in the adaptor securely with the supplied Allen Key.