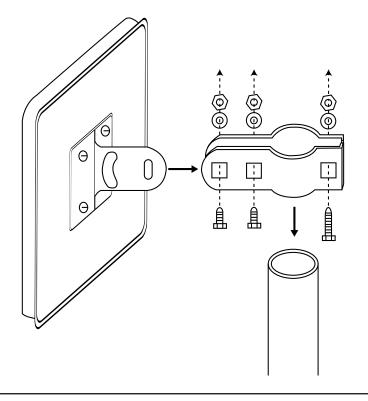

#### **Mounting to Wall or Flat Surface:**

- 1. Decide the appropriate place to site the mirror.
- 2. Fix clamp and mirror mount assembly to the wall adaptor provided.
- 3. Fix the mirror to the clamp bracket.
- 4. Once the desired position has been found, tighten the bolts and nuts.