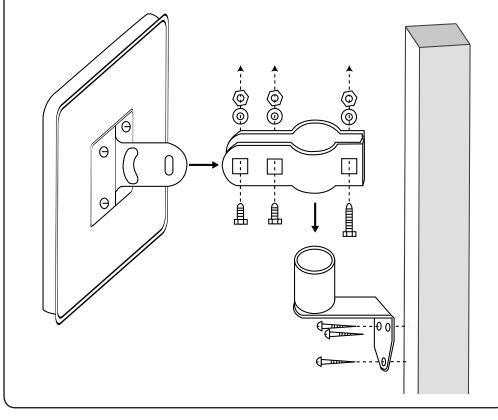

#### **Mounting to Wall or Flat Surface:**

- 1. Decide the appropriate place to site the mirror.
- 2. Fix clamp and mirror mount assembly to the wall adaptor provided.
- 3. Fix the mirror to the clamp bracket.
- 4. Once the desired position has been found, tighten the bolts and nuts.