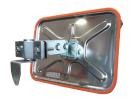

#### **Mounting to 32mm Pole:**

- 1. Decide the appropriate place to site the mirror on the 32mm pole.
- 2. Fix clamp and mirror mount assembly to the pole.
- 3. Fix the mirror to the clamp bracket.
- 4. Once the desired position has been found, tighten the bolts and nuts.