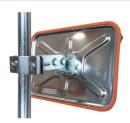

#### **Mounting to 32mm Pole:**

- 1. Decide the appropriate place to site the mirror on the 32mm pole.
- 2. Fix clamp and mirror mount assembly to the pole.
- 3. Fix the mirror to the clamp bracket.
- 4. Once the desired position has been found, tighten the bolts and nuts.