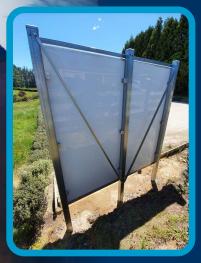

## **EQUINE ARENA MIRROR**

- DuraVision™ Arena Mirrors are manufactured in New Zealand.
- The mirror is 6mm glass with a 4mm Aluminium composite backing that will not warp or twist in harsh outdoor environments.
- The frame of the mirror is manufactured from Aluminium.
- The steel posts and support frame are Durogal coated.
- The height is adjustable and multiple mirrors can be added together in portrait or landscape configuration.
- Delivery nationwide.