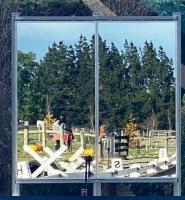

## **EQUINE ARENA MIRROR**

- DuraVision™ Arena Mirrors are manufactured in New Zealand.
- The mirror is 6mm glass with a 4mm Aluminium composite backing that will not warp or twist in harsh outdoor environments.
- The frame of the mirror is manufactured from Aluminium.
- The steel posts and support frame are Durogal coated.
- The height is adjustable and multiple mirrors can be added together in portrait or landscape configuration.
- Delivery nationwide.