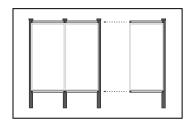

| ADD-ON MIRROR AND POST |                                                        |         |  |
|------------------------|--------------------------------------------------------|---------|--|
|                        | Includes 1 x Mirror, 1 x Post and Mounting Hardware    |         |  |
| 231220                 | Add On Portrait - 1220x2440mm - Milled Alu Frame       | 3106.25 |  |
| 2312213                | Add On Landscape - 2440x1220mm P1.3 - Milled Alu Frame | 3106.25 |  |
| 2312216                | Add On Landscape - 2440x1220mm P1.6 - Milled Alu Frame | 3106.25 |  |