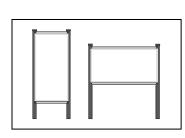

## **EQUINE ARENA MIRROR**

PRICE LIST MARCH 2023:

| PART No.  | SIZE                                                   | Price NZ\$ |
|-----------|--------------------------------------------------------|------------|
| SINGLE MI | RROR UNIT AND POSTS                                    |            |
|           | Includes 1 x Mirror, 2 x Posts and Mounting Hardware   |            |
| 231224    | Portrait - 1220x2440mm Mirror - Milled Alu Frame       | 3415.20    |
| 2312253   | Landscape - 2440x1220mm Mirror P1.3 - Milled Alu Frame | 3415.20    |
| 2312256   | Landscape - 2440x1220mm Mirror P1.6 - Milled Alu Frame | 3415.20    |
|           |                                                        |            |

| DOUBLE MIRROR UNIT AND POSTS |                                                            |         |  |  |
|------------------------------|------------------------------------------------------------|---------|--|--|
|                              | Includes 2 x Mirrors, 3 x Posts and Mounting Hardware      |         |  |  |
| 232424                       | 2 x Portrait - 1220x2440mm Mirror - Milled Alu Frame       | 6256.18 |  |  |
| 2324253                      | 2 x Landscape - 2440x1220mm Mirror P1.3 - Milled Alu Frame | 6256.18 |  |  |
| 2324256                      | 2 x Landscape - 2440x1220mm Mirror P1.6 - Milled Alu Frame | 6256.18 |  |  |