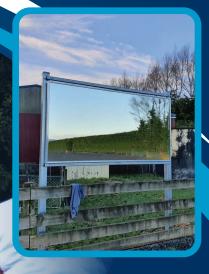

## **EQUINE ARENA MIRROR**

- DuraVision™ Arena Mirrors are manufactured in New Zealand.
- The mirror is 6mm glass with a 4mm Aluminium composite backing that will not warp or twist in harsh outdoor environments.
- The frame of the mirror is manufactured from Aluminium.
- The steel posts and support frame are Durogal coated.
- The height is adjustable and multiple mirrors can be added together in portrait or landscape configuration.
- Delivery nationwide.