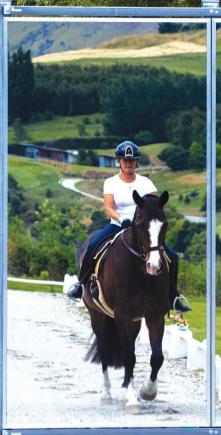

## **EQUINE ARENA MIRROR**

- DuraVision™ Arena Mirrors are manufactured in New Zealand.
- The mirror is 6mm glass with a 4mm Aluminium composite backing that will not warp or twist in harsh outdoor environments.
- The frame of the mirror is manufactured from Aluminium.
- The steel posts and support frame are Durogal coated.
- The height is adjustable and multiple mirrors can be added together in portrait or landscape configuration.
- Delivery nationwide.