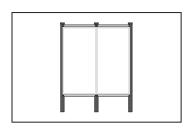

| DOUBLE MIRROR UNIT AND POSTS |                                                            |         |  |  |
|------------------------------|------------------------------------------------------------|---------|--|--|
|                              | Includes 2 x Mirrors, 3 x Posts and Mounting Hardware      |         |  |  |
| 232424                       | 2 x Portrait - 1220x2440mm Mirror - Milled Alu Frame       | 6256.18 |  |  |
| 2324253                      | 2 x Landscape - 2440x1220mm Mirror P1.3 - Milled Alu Frame | 6256.18 |  |  |
| 2324256                      | 2 x Landscape - 2440x1220mm Mirror P1.6 - Milled Alu Frame | 6256.18 |  |  |