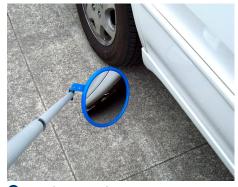

lightweight aluminum
- Handle features twist-lock for extension and hanging hole for easy storage
- Draw-cord protective bag in heavy duty nylon to protect mirror
- Optional base light with hinge plate provides up-lighting to area required

#### **Suitable Uses**

- Inspection of Machinery
- · Checking down drains and holes
- Under and around vehicles
- Bomb inspection
- Customs and security checkpoints
- · Police and military services

## **Specifications**

|   | Code  | Size | View Distance | Mirror Face | Protective Bag | Handle Length |
|---|-------|------|---------------|-------------|----------------|---------------|
| I | 68723 | 9″   | Up to 13'     | 2mm Acrylic | Small          | 40" - 80"     |

# Positioning



# Situation Images:



Vehicle Inspection



Checking Machinery



Bomb Inspection

### DuraVision™ Mirror Systems

Find our more about the great range of DuraVision Mirror Systems at our website...



www.duravision.net