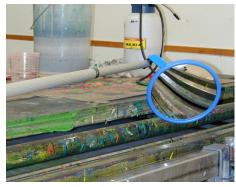

dle made from durable, lightweight aluminum
- Handle features twist-lock for extension and hanging hole for easy storage
- Draw-cord protective bag in heavy duty nylon to protect mirror
- Optional base light with hinge plate provides up-lighting to area required

#### **Suitable Uses**

- Inspection of Machinery
- · Checking down drains and holes
- Under and around vehicles
- Bomb inspection
- Customs and security checkpoints
- · Police and military services

## **Specifications**

|   | Code  | Size | View Distance | Mirror Face | Protective Bag | Handle Length |
|---|-------|------|---------------|-------------|----------------|---------------|
| I | 68723 | 9″   | Up to 13'     | 2mm Acrylic | Small          | 40" - 80"     |

# Positioning



# Situation Images:



Vehicle Inspection



Checking Machinery



Bomb Inspection

### DuraVision™ Mirror Systems

Find our more about the great range of DuraVision Mirror Systems at our website...



www.duravision.net