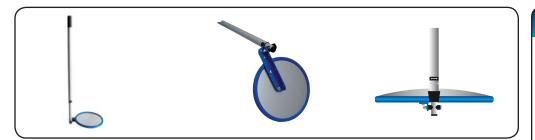

#### **Features**

- 2mm acrylic mirror face
- Pure reflective coating
- ACM (Aluminum Composite Material) back for added strength
- Telescopic handle made from durable, lightweight aluminum
- Handle features twist-lock for extension and hanging hole for easy storage
- Draw-cord protective bag in heavy duty nylon to protect mirror
- Optional base light with hinge plate provides up-lighting to area required

# Positioning