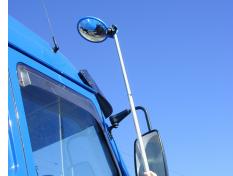

#### Portable Inspection

DuraVision™ telescopic inspection mirrors are durable, lightweight and easy to use, suitable for most inspection applications. The telescopic handle can extend up to 80″. Used to view below, above and around just about any hard to see places. This high quality mirror makes everything visible. Comes complete with fully adjustable telescopic handle and drawstring protection bag.

#### **Suitable Uses**

- Inspection of Machinery
- · Checking down drains and holes
- Under and around vehicles
- Bomb inspection
- Customs and security checkpoints
- · Police and military services