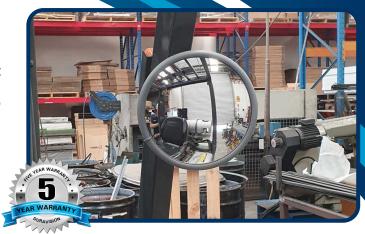

# STANDARD FORKLIFT MIRROR

The Standard Rear Vision Mirror is available in 200mm size and comes complete with a tough ACM back, impact resistant face and easily adjustable bracketing system, which can be fitted to either the cab roof or fixed to the cab upright supports. Greatly improve driver safety by installing this cost effective rear view mirror on every forklift.

#### **5 YEAR WARRANTY**

Manufactured using the highest quality materials to provide a higher level of safety and longer lasting products