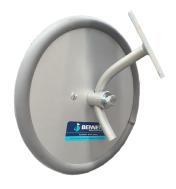

# STANDARD FORKLIFT MIRROR

The Standard Rear Vision Mirror is available in 200mm size and comes complete with a tough ACM back, impact resistant face and easily adjustable bracketing system, which can be fitted to either the cab roof or fixed to the cab upright supports. Greatly improve driver safety by installing this cost effective rear view mirror on every forklift.

## SPECIFICATIONS:

| PART NO. | SIZE  | * VIEW<br>DISTANCE | MIRROR FACE | BACK    | BRACKET         | MOUNTING<br>HOLES |
|----------|-------|--------------------|-------------|---------|-----------------|-------------------|
| 19520    | 200mm | Up to 4m           | 2mm Acrylic | 4mm ACM | 100mm J-Bracket | 2 x 7mm           |