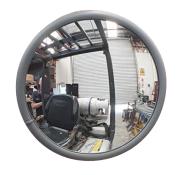

# STANDARD FORKLIFT MIRROR

The Standard Rear Vision Mirror is available in 200mm size and comes complete with a tough ACM back, impact resistant face and easily adjustable bracketing system, which can be fitted to either the cab roof or fixed to the cab upright supports. Greatly improve driver safety by installing this cost effective rear view mirror on every forklift.

## SPECIFICATIONS:

| PART NO. | SIZE  | * VIEW<br>DISTANCE | MIRROR FACE | BACK    | BRACKET         | MOUNTING<br>HOLES |
|----------|-------|--------------------|-------------|---------|-----------------|-------------------|
| 19520    | 200mm | Up to 4m           | 2mm Acrylic | 4mm ACM | 100mm J-Bracket | 2 x 7mm           |