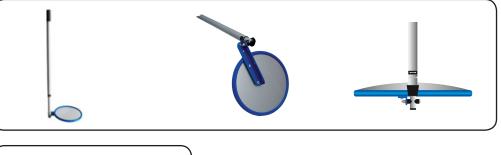

## **Portable Inspection Mirror**

DuraVision<sup>™</sup> telescopic inspection mirrors are durable, lightweight and easy to use, suitable for most inspection applications. The telescopic handle is available in two sizes, the larger model can extend up to 2 meters. Use it to view below, above and around just about any hard to see places. This high quality mirror makes everything visible. Comes complete with fully adjustable telescopic handle and drawstring protection bag.

Positioning