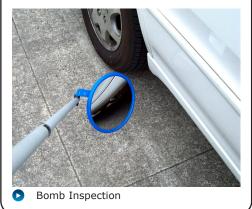

#### Suitable Uses

- Inspection of Machinery •
- Checking down drains and holes
- Under and around vehicles
- Bomb inspection
- Customs and security checkpoints
- Police and military services

# Situation Images:

Vehicle Inspection 

Checking Machinery