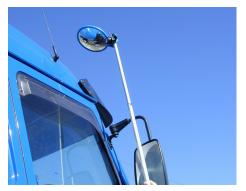

base light with hinge plate provides up-lighting to area required

#### Suitable Uses

- Inspection of Machinery •
- Checking down drains and holes
- Under and around vehicles
- Bomb inspection
- Customs and security checkpoints
- Police and military services

#### Specifications

| Code    | Size  | View Distance | Mirror Face | Mirror Back | Handle Length |
|---------|-------|---------------|-------------|-------------|---------------|
| IM150HS | 150mm | Up to 3m      | 2mm Acrylic | ACM         | 0.6m - 1.2m   |
| IM150HL | 150mm | Up to 3m      | 2mm Acrylic | ACM         | 1m - 2m       |
| IM230HS | 230mm | Up to 4m      | 2mm Acrylic | ACM         | 0.6m - 1.2m   |
| IM230HL | 230mm | Up to 4m      | 2mm Acrylic | ACM         | 1m - 2m       |

Positioning



# Situation Images:



Vehicle Inspection 



Checking Machinery



## DuraVision<sup>™</sup> Mirror Systems

Find our more about the great range of DuraVision Mirror Systems at our website...



www.duravision.net