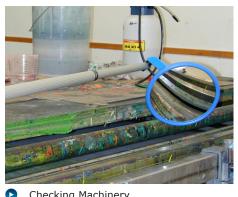

#### Suitable Uses

- Inspection of Machinery •
- Checking down drains and holes
- Under and around vehicles
- Bomb inspection
- Customs and security checkpoints
- Police and military services

# Situation Images:

Vehicle Inspection 

Checking Machinery