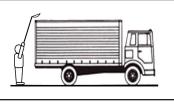

otect mirror
- Optional base light with hinge plate provides up-lighting to area required

#### Suitable Uses

- Inspection of Machinery •
- Checking down drains and holes
- Under and around vehicles
- Bomb inspection
- Customs and security checkpoints
- Police and military services

#### Specifications

| Code    | Size  | View Distance | Mirror Face | Mirror Back | Handle Length |
|---------|-------|---------------|-------------|-------------|---------------|
| IM150HS | 150mm | Up to 3m      | 2mm Acrylic | ACM         | 0.6m - 1.2m   |
| IM150HL | 150mm | Up to 3m      | 2mm Acrylic | ACM         | 1m - 2m       |
| IM230HS | 230mm | Up to 4m      | 2mm Acrylic | ACM         | 0.6m - 1.2m   |
| IM230HL | 230mm | Up to 4m      | 2mm Acrylic | ACM         | 1m - 2m       |

Positioning



# Situation Images:



Vehicle Inspection 



Checking Machinery



## DuraVision<sup>™</sup> Mirror Systems

Find our more about the great range of DuraVision Mirror Systems at our website...



www.duravision.net